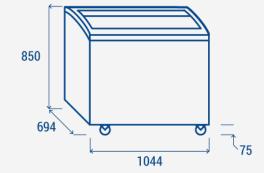

## **PRODUCT DIMENSIONS**

## **TECHNICAL SPECIFICATIONS**

| Capacity                         | 300 L        |
|----------------------------------|--------------|
| Temperature                      | C1 (-18°C)   |
| Consumption                      | 2.74 kWh/24h |
| Rated Power                      | 180 W        |
| Noise level                      | 52 dB(A)     |
| Net Weight                       | 55.00 Kg     |
| Gross Weight                     | 67.00 Kg     |
| External Dimensions (WxDxH mm)   | 1044x694x850 |
| Internal Dimensions (WxDxH mm)   | 900x550x600  |
| Packaging dimensions (WxDxH mm)  | 1120x770x895 |
| Loading quantities 20′/40′/40′HQ | 30/64/94     |