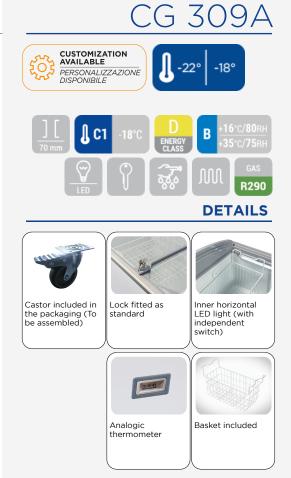

## **GENERAL FEATURES**

| 300 Lt. Chest freezer with sliding glass top         | • |
|------------------------------------------------------|---|
| White coated steel for external and internal         | • |
| Static Cooling                                       | • |
| Manual Defrost                                       | • |
| Analog thermometer                                   | • |
| Foaming Agent Cyclopentane (70mm per side)           | • |
| Single tempered safety glass                         | • |
| Handle on the glass frame                            | • |
| Lock fitted as standard                              | • |
| Inner horizontal LED light (with independent switch) | • |
| Basket included (N.3 Pcs)                            | • |
| N.4 Castor (N.2 in the front with brake)             | • |
| Energy efficiency class: D                           | • |
|                                                      |   |